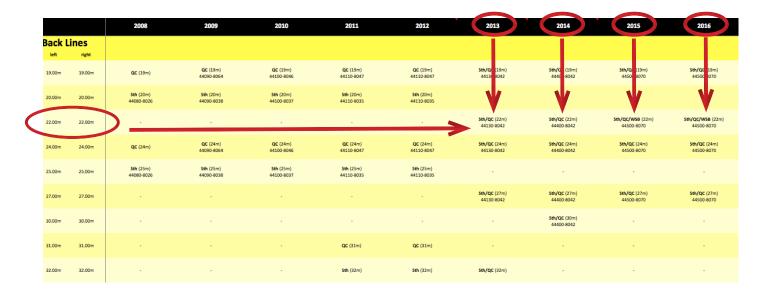

Being divided into years of release of the spare lines, the list shows which lines fit which bar and also gives info about the according article number.

The list will be updated regularly, with the latest update always being available for download in our media login. Once a year (with start of the new season) the updated list will be send to you.

Here's a short overview to explain how it works. In this example we find out to which bars the 22 m backlines fit:

- > The 5th and QC Trust Bar of 2013 and 2014
- > The 5th and QC Trust Bar as well as the Wakestyle Bar of 2015 and 2016.

Additionally the article number of the lines of the respective year is shown in the chart.

There's no 22m backlines for bars of the years 2008 - 2012.