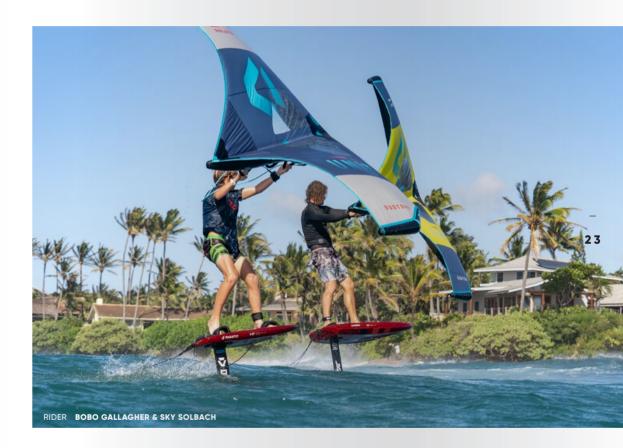

6'3" / 190.5 cm  | 27" / 68.6 cm    | 1061      |                               |                             |            |                    |
| Sky SUP      | 6'7" / 200.7 cm  | 28.5" / 72.4 cm  | 1251      | Vectornet                     | 2 × US Track                | No Fin     | _                  |
|              | 6'11" / 210.8 cm | 30" / 76.2 cm    | 1421      |                               |                             |            |                    |
| Sky SUP WS   | 6'11" / 210.8 cm | 30" / 76.2 cm    | 1421      |                               | 2 × US Track                | No Fin     | Masttrack          |
| Bee NEW      | 7'8" / 233.7 cm  | 30.75" / 78.1 cm | 1201      | Vectornet                     | 2 × US Track, 3 × Multi-Box | 3 × 5" RTM | Masttrack          |



# **♦ FANATIC**

PHOTOS: FISH BOWL DIARIES, AMANDA BEENEN CANTOR, ERIK AEDER, SI CROWTHER, CRAIG KOLESKI RIDER BACKCOVER: OLIVIA JENKINS

DESIGN: 3DELUXE

ALL DATA SUBJECT TO CHANGE © FANATIC 2020

WWW.FANATIC.COM/FOILING

FOLLOW US FI Y 🖸 🛗 🖸