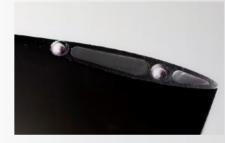

# 2 FRONT WING CONNECTION

- > Large mounting area for maximum load spread
- > No wearing out
- > Not getting stuck No hammer needed!
- Recess in front wings for neat fit

# WITHOUT POCKETS

Fuselage > Wing connection without pockets - not getting stuck, no wearing out