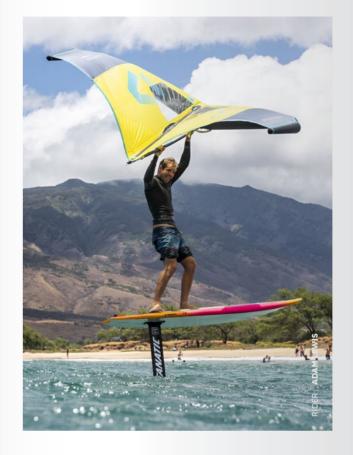

# FOIL WING

A NEW FUN WAY TO ENJOY WATER SPORTS!

# UNIT

3.3 / 4 / 5 / 6

A lightweight and simple wing that packs down small, making it perfect for riders who travel and value a straightforward, very stable setup with incredible drifting abilities!

The Unit is a wing that is perfect for waves, downwind and freeride. The team worked hard to create a shape that is incredibly stable when totally depowered, as when you're using a wave's energy and the wing is just flagging behind.