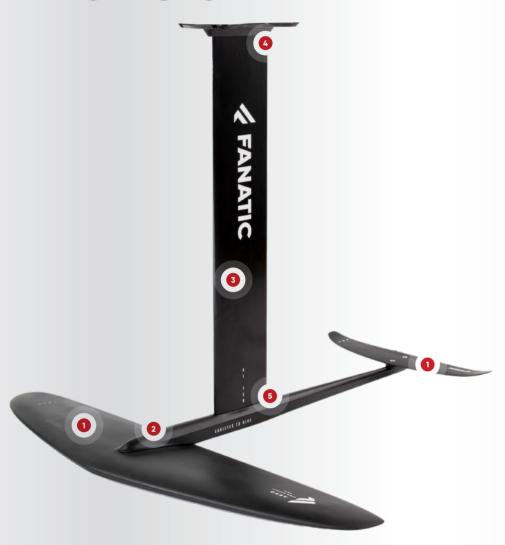

# 1 WINGS

- > 30° Layup orientation for maximum bending and torsional stiffness
- Maximum performance
- > Light weight construction
- > Front wing with molded foam core and solid Carbon centre piece for bullet proof connections
- > Back wing solid UD Carbon

# 2 FRONT WING CONNECTION

- > Large mounting area for maximum load spread
- > No wearing out
- > Not getting stuck No hammer needed!
- Recess in front wings for neat fit

# 3 MAST

- › High grade Aluminium mast made in Germany
- > Wider chord length and special profile

5 SCREWED CONNECTIONS

screwed connections

› Helicoil Replacable

SIDE VIEW TOP VIEW

> Stainless Steel Helicoil inserts in all

> Takes 1.2 tons of load per M8 screw

› No corrosion between screw and thread

- › About 30% stiffer than other Aluminium masts
- > "Feels like Carbon"
- > No loss of power when pumping

# 4 MAST > BASE PLATE CONNECTION

- > Formula 1 Aluminium Fusion Technology -Made in Germany
- Glued AND screwed connection of mast and base
- Ultra rigid
- > Highly durable
- › Feels like one piece