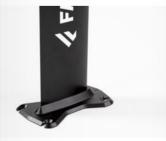

# 4 MAST > BASE PLATE CONNECTION

- > Formula 1 Aluminium Fusion Technology -Made in Germany
- Glued AND screwed connection of mast and base
- Ultra rigid
- > Highly durable
- › Feels like one piece

# GLUED AND SCREWED

Glued and screwed connection of mast and base plate for extra rigid connection and maximum durability

# TRACK FOIL MOUNT

Track foil mount base plate allows tuning through the mounting position

# INDIVIDUAL TUNING

Individual tuning through supplied wedges - changes angle of attack