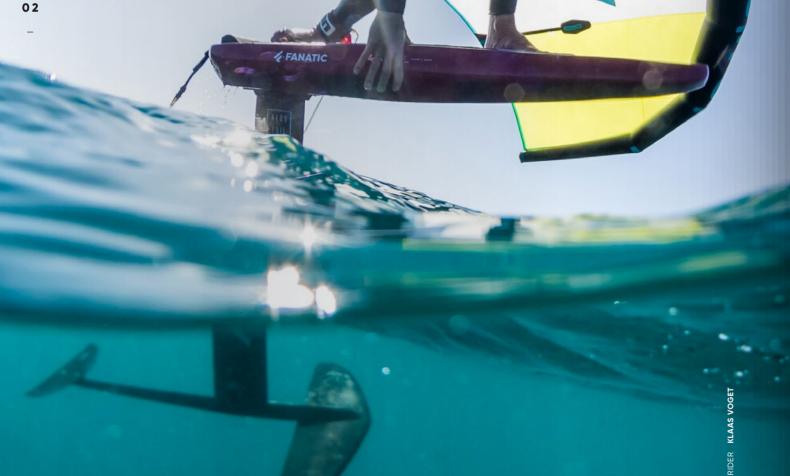

# NEW FOR 2021 FANATIC FANATIC

BEE

The new BEE is the ultimate watersports weapon. We've packed four different dimensions of watersports into one board: SUP Surfing, SUP Foiling, Wing Foiling and Windsurf Foiling – you decide on the setup you ride.

- Foiling enthusiasts looking for the ultimate 'watersports toy' for multiple disciplines
- Wing, Windsurf, SUP Foiling and standard Wave SUP in one board
- Small surf, rolling waves, ocean swells & breezy flatwater
   fun in all conditions
- New shape by Sky Solbach