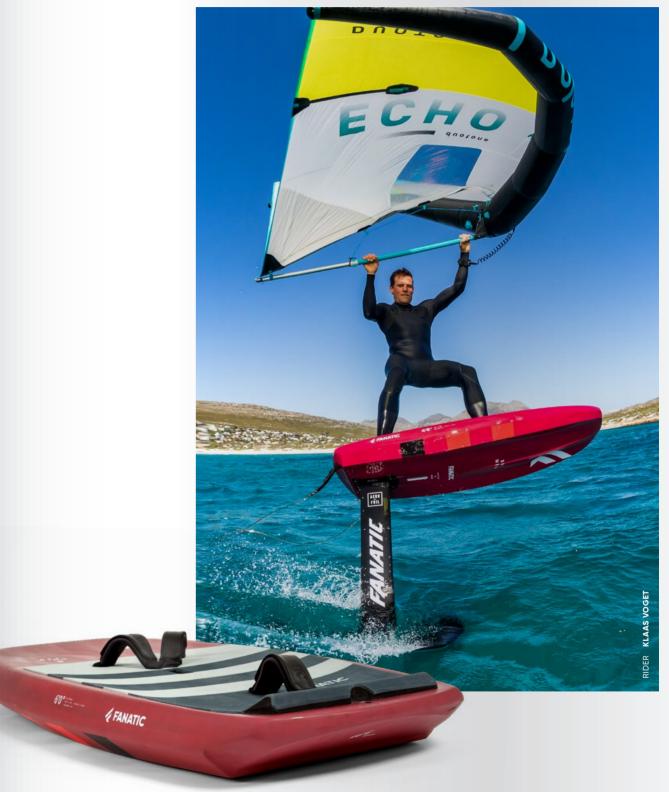

# NEW FOR 2021 FANATIC FANATIC

BEE

The new BEE is the ultimate watersports weapon. We've packed four different dimensions of watersports into one board: SUP Surfing, SUP Foiling, Wing Foiling and Windsurf Foiling – you decide on the setup you ride.

- Foiling enthusiasts looking for the ultimate 'watersports toy' for multiple disciplines
- Wing, Windsurf, SUP Foiling and standard Wave SUP in one board
- Small surf, rolling waves, ocean swells & breezy flatwater
   fun in all conditions
- New shape by Sky Solbach

# ECHO

2.6 / 3.3 / 4 / 5 / 6 / 7

A wing for powered riding in all conditions, perfect for freeriding, waves, light wind and freestyle! The perfect wing for even the very first days on the water.

The Duotone Echo is the evolution of our first foil wing, which took the market by storm last year. Outselling many other brands, the dynamic concept featured a boom, window and battens offering a superior experience. For 2020 our design team have worked hard to enhance your feelings on the water and above it! A huge advantage of the Echo compared to softer wings, is its super stiff profile, achieved by the boom, battens and the new draft control rope.