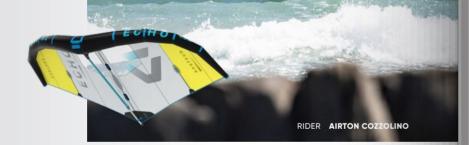

# ECHO

2.6 / 3.3 / 4 / 5 / 6 / 7

A wing for powered riding in all conditions, perfect for freeriding, waves, light wind and freestyle! The perfect wing for even the very first days on the water.

The Duotone Echo is the evolution of our first foil wing, which took the market by storm last year. Outselling many other brands, the dynamic concept featured a boom, window and battens offering a superior experience. For 2020 our design team have worked hard to enhance your feelings on the water and above it! A huge advantage of the Echo compared to softer wings, is its super stiff profile, achieved by the boom, battens and the new draft control rope.