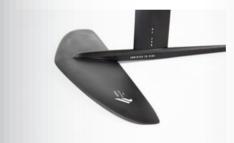

# **FOIL TECHNOLOGY**

# **CARBON WINGS**

Carbon front and back winas with 30° layup for maximum performance with direct flex response and minimal weight