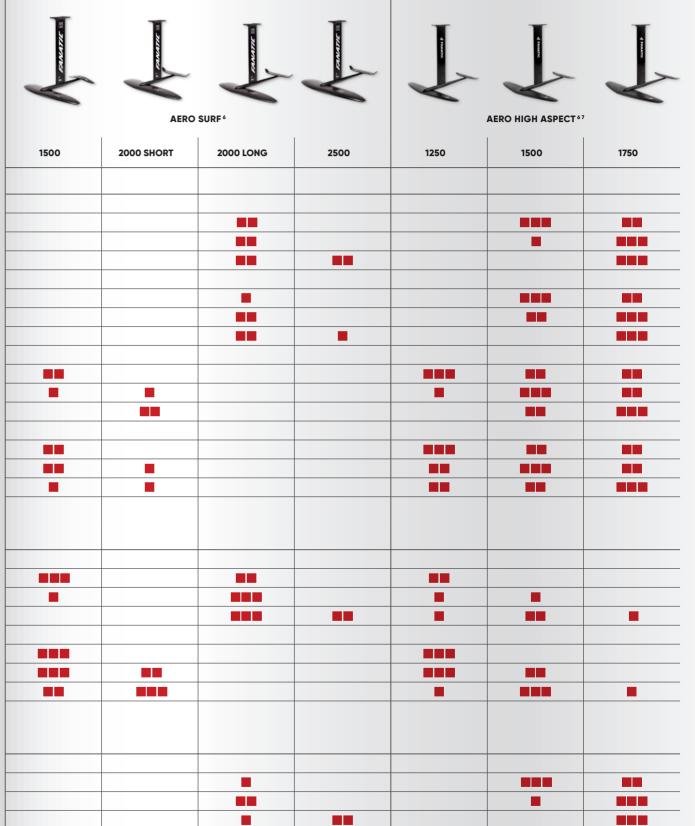

# **FOIL** GUIDE

> 85 kg

| SKY SUP |
|---------|
|         |

|                                    | SKY SURF |      |       | SKY WING |      |      |      | SKY SUP |      |      | BEE   |      |
|------------------------------------|----------|------|-------|----------|------|------|------|---------|------|------|-------|------|
|                                    | 4'8"     | 5'2" | 5'11" | 4'8"     | 5'0" | 5'4" | 5'8" | 6'0"    | 6'3" | 6'7" | 6'11" | 7'8" |
| WINGFOIL                           |          |      |       |          |      |      |      |         |      |      |       |      |
| < 70 kg                            |          |      |       |          |      |      |      |         |      |      |       |      |
| 70 – 85 kg                         |          |      |       |          |      |      |      |         |      |      |       |      |
| > 85 kg                            |          |      |       |          |      |      |      |         |      |      |       |      |
| < 70 kg                            |          |      |       |          |      |      |      |         |      |      |       |      |
| 70 – 85 kg                         |          |      |       |          |      |      |      |         |      |      |       |      |
| > 85 kg                            |          |      |       |          |      |      |      |         |      |      |       |      |
| < 70 kg                            |          |      |       |          |      |      |      |         |      |      |       |      |
| 70 - 85 kg                         |          |      |       |          |      |      |      |         |      |      |       |      |
| > 85 kg                            |          |      |       |          |      |      |      |         |      |      |       |      |
| < 70 kg                            |          |      |       |          |      |      |      |         |      |      |       |      |
| 70 – 85 kg                         |          |      |       |          |      |      |      |         |      |      |       |      |
| > 85 kg                            |          |      |       |          |      |      |      |         |      |      |       |      |
| PRONE SURF / SUP SURF <sup>5</sup> |          |      |       |          |      |      |      |         |      |      |       |      |
| < 70 kg                            |          |      |       |          |      |      |      |         |      |      |       |      |
| 70 – 85 kg                         |          |      |       |          |      |      |      |         |      |      |       |      |
| > 85 kg                            |          |      |       |          |      |      |      |         |      |      |       |      |
| < 70 kg                            |          |      |       |          |      |      |      |         |      |      |       |      |
| 70 – 85 kg                         |          |      |       |          |      |      |      |         |      |      |       |      |
| > 85 kg                            |          |      |       |          |      |      |      |         |      |      |       |      |
| SUP                                |          |      |       |          |      |      |      |         |      |      |       |      |
| < 70 kg                            |          |      |       |          |      |      |      |         |      |      |       |      |
| 70 – 85 kg                         |          |      |       |          |      |      |      |         |      |      |       |      |
|                                    |          |      |       |          |      |      |      |         |      |      |       |      |

- 1 The Total Beginner: If you have no watersports experience, we'd consider you as a total beginner.
- 2 The Foil-Novice: If you're a Windsurfer, a Kiteboarder, a Surfer or Standup-Paddler but never been on a Foil yet.
- 3 The Pre-Foiler: You've been foiling on a Windsurfer, Kiteboard, Surfboard or SUP, then you're in this group.
- 4 The Wing-Addict: If you've found your new passion and you're ready to enter the next level, this is you!

- 5 Choose Board depending on discipline
- 6 Choose mast lenght depending on conditions & water depth (most conditions: 75 cm / Wing Foiling in rough seas: 90 cm)
- 7 Aero High Aspect wings are recommended with the longer 80cm fuselage for most disciplines and conditions, but can be used with the 64cm fuselage for higher manoeuvrability when prone foiling