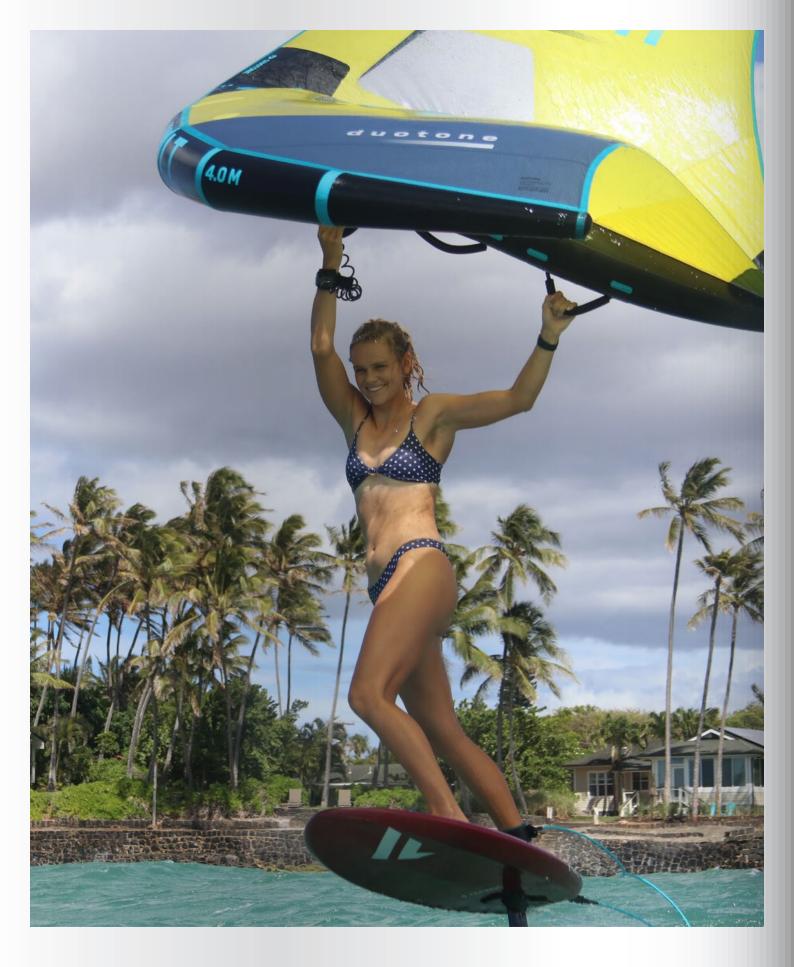

# FOIL WING

A NEW FUN WAY TO ENJOY WATER SPORTS!

# UNIT

3.3 / 4 / 5 / 6

A lightweight and simple wing that packs down small, making it perfect for riders who travel and value a straightforward, very stable setup with incredible drifting abilities!

The Unit is a wing that is perfect for waves, downwind and freeride. The team worked hard to create a shape that is incredibly stable when totally depowered, as when you're using a wave's energy and the wing is just flagging behind.