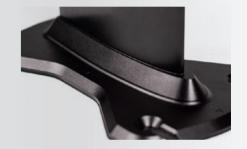

# 3 MAST

- › High grade Aluminium mast made in Germany
- > Wider chord length and special profile

5 SCREWED CONNECTIONS

screwed connections

› Helicoil Replacable

SIDE VIEW TOP VIEW

> Stainless Steel Helicoil inserts in all

> Takes 1.2 tons of load per M8 screw

› No corrosion between screw and thread

- › About 30% stiffer than other Aluminium masts
- > "Feels like Carbon"
- > No loss of power when pumping

# **FORMULA 1 TECHNOLOGY**

Formula 1 Aluminium fusion technology mast - made in Germany – with special profile and increased chord length for 30 % higher stiffness compared to other Alu masts

# HELICOIL THREADS

Helicoil-threads in mast and fuselage for longevity and maximum strength connections