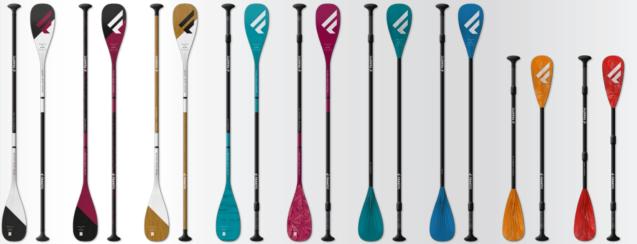

|         | CARBON PRO<br>100 | CARBON 80  | BAMBOO<br>CARBON 50 | CARBON 35  | DIAMOND<br>CARBON 35 | CARBON 25  | PURE       | RIPPER<br>CARBON 25 | RIPPER PURE |
|---------|-------------------|------------|---------------------|------------|----------------------|------------|------------|---------------------|-------------|
| Fixed   | 13200-1300        | 13200-1302 | 13200-1305          | _          | -                    | _          | _          | _                   | _           |
| Adj.    | 13200-1301        | 13200-1303 | 13200-1306          | 13200-1309 | 13200-1311           | 13200-1340 | 13200-1345 | 13200-1322          | _           |
| 3-Piece | -                 | 13200-1304 | 13200-1307          | 13200-1310 | 13200-1312           | 13200-1341 | 13200-1346 | -                   | 13200-1321  |

| SHAFT LENGTH | Fix:<br>< 219 cm<br>Adjustable:<br>170 – 220 cm                                                                                                                      | Fix:<br>< 219 cm<br>Adjustable:<br>170 – 220 cm                                                                                          | Fix:<br>< 219 cm<br>Adjustable:<br>170 – 220 cm                                                        | Adjustable:<br>170 – 220 cm                                                                                                      | Adjustable:<br>170 – 220 cm                                                                                                         | Adjustable:<br>165 – 220 cm                                                                      | Adjustable:<br>165 – 220 cm                                                          | Adjustable:<br>130 – 160 cm                                                                                        | Adjustable:<br>130 – 160 cm                                                          |
|--------------|----------------------------------------------------------------------------------------------------------------------------------------------------------------------|------------------------------------------------------------------------------------------------------------------------------------------|--------------------------------------------------------------------------------------------------------|----------------------------------------------------------------------------------------------------------------------------------|-------------------------------------------------------------------------------------------------------------------------------------|--------------------------------------------------------------------------------------------------|--------------------------------------------------------------------------------------|--------------------------------------------------------------------------------------------------------------------|--------------------------------------------------------------------------------------|
| BLADE SIZE   | 6.75" / 7.25"                                                                                                                                                        | 6.75" / 7.25"                                                                                                                            | 7.25"                                                                                                  | 7.25"                                                                                                                            | 6.75"                                                                                                                               | 8"                                                                                               | 8"                                                                                   | 6.5"                                                                                                               | 6.5"                                                                                 |
| CATEGORY     | Pro Model                                                                                                                                                            | High<br>Performance                                                                                                                      | Entry<br>Performance                                                                                   | Entry<br>Performance                                                                                                             | Ladies Entry<br>Performance                                                                                                         | Entry                                                                                            | Entry                                                                                | Kids                                                                                                               | Kids                                                                                 |
| CHARACTER    | Featherlight High performance flex response The paddle of the pros!                                                                                                  | Light & strong<br>High<br>performance<br>flex response                                                                                   | Light<br>Precious<br>Good flex                                                                         | Light & strong<br>Budget<br>friendly                                                                                             | Light & strong Diamond optic Budget friendly                                                                                        | Ultra strong & durable                                                                           | Budget<br>friendly & light                                                           | Light & strong<br>kids paddle                                                                                      | Budget<br>friendly kids<br>paddle                                                    |
| TARGET RIDER | Experienced<br>SUPer with<br>the highest<br>demands<br>in terms of<br>lightweight,<br>flex &<br>performance<br>– whether in<br>the waves or<br>on the race<br>course | Experienced<br>to<br>intermediate<br>SUPer looking<br>for a high<br>performance<br>paddle<br>with strong<br>durability /<br>weight ratio | Entry to intermediate level SUPer looking for a beautiful paddle with good performance & easy handling | Entry to<br>intermediate<br>level SUPer<br>looking for<br>an affordable<br>paddle<br>with good<br>performance &<br>easy handling | Ladies from entry to intermediate level looking for an affordable paddle with good performance & easy handling Matching our Diamond | Entry level<br>SUPer looking<br>for a robust &<br>highly durable<br>paddle with<br>easy handling | Entry level<br>SUPer looking<br>for a price<br>point paddle<br>with easy<br>handling | Kids from entry<br>to ripper level<br>looking for a<br>light paddle<br>with good<br>performance &<br>easy handling | Kids looking<br>for a budget<br>friendly<br>paddle to<br>match their<br>size & power |